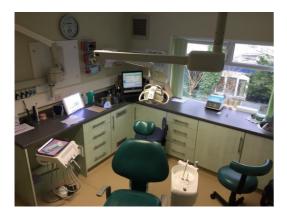

-------------------------------------------------------------------------------------------------------------------|

I have completed further post graduate training achieving: MJDF, a Diploma in restorative dentistry from the Royal College of Surgeons, a certificate in facilitating learning in healthcare practice and a PGcert. in teaching and learning in clinical practice. I am an approved appraiser for HENW and a member of the local dental committee. I have completed a MSc in Endodontology taking referrals from colleagues. I have been an ES since 2014.

Having grown up in the local area I have strong connections with the community of Poulton. I am married with a young family and enjoy watching and playing most sports.

## **Outside view of surgery**



## **Foundation Dentist Surgery**